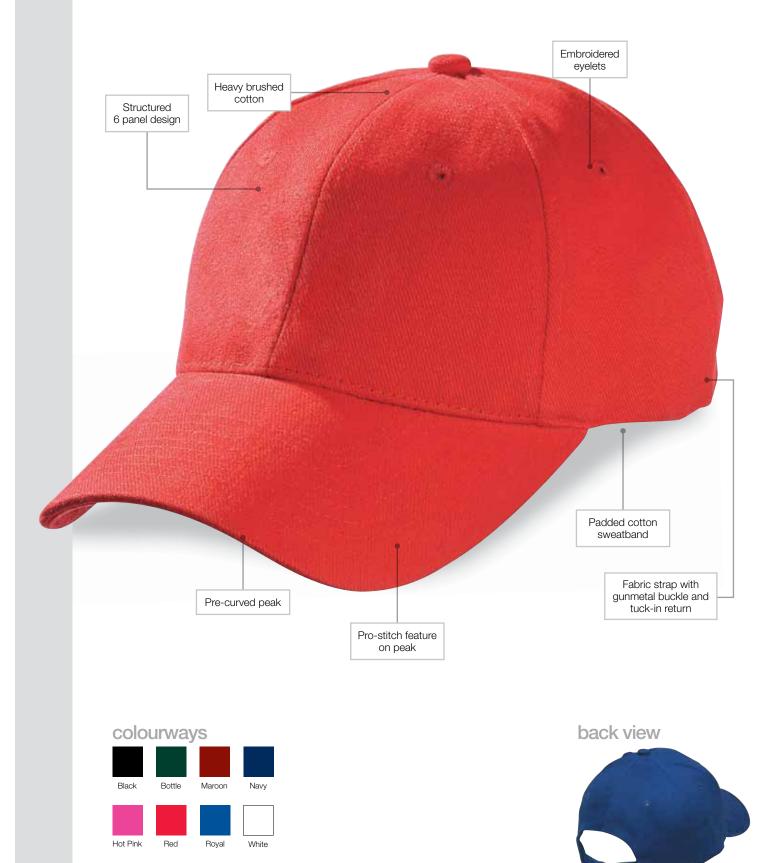

## Heavy Brushed Cotton Cap

Specifications:

| MATERIAL:            | Heavy brushed cotton, AZO free                                                                                                                                                                                                                                       |
|----------------------|----------------------------------------------------------------------------------------------------------------------------------------------------------------------------------------------------------------------------------------------------------------------|
| DECORATION TYPES:    | Embroidery, Digital Transfer                                                                                                                                                                                                                                         |
| DECORATION AREAS:    | <b>Transfer area</b><br>Centre Front: 50mm h x 100mm w                                                                                                                                                                                                               |
|                      | <b>Embroidery areas</b><br>Centre Front: 58mm h x 120mm w<br>Side: 40mm h x 70mm w<br>Back (above arch): Text – 10mm h x 95mm w<br>Logo – 45mm h x 45mm w                                                                                                            |
| DESCRIPTION:         | <ul> <li>Heavy brushed cotton</li> <li>Structured 6 panel design</li> <li>Pro-stitch feature on peak</li> <li>Pre-curved peak</li> <li>Embroidered eyelets</li> <li>Padded cotton sweatband</li> <li>Fabric strap with gunmetal buckle and tuck-in return</li> </ul> |
| PACKAGING:           | 25 pieces packed into one poly bag per inner.                                                                                                                                                                                                                        |
| CARTON QUANTITY:     | 150 units (6 inners)                                                                                                                                                                                                                                                 |
| CARTON MEASUREMENTS: | 62cm x 40cm x 53cm                                                                                                                                                                                                                                                   |
| CARTON WEIGHT:       | 15kg                                                                                                                                                                                                                                                                 |